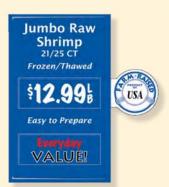

# Jumbo Raw Shrimp 21/25 ct Frozen/Thawed Easy to Prepare

Embossed Numbers, Name Inserts and CSP COOL Corner Bullets

1024

Pre-printed Tags, Embossed Numbers with DTH Attachment for Toppers