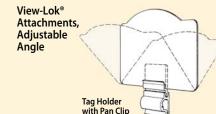

#### The View-Lok® System

3rd line

snaps

into main

holder

#### **Attachment Options**

#### **Snap-in Tag Holder System**

Also available with View-Lok Adjustable Angle Attachments