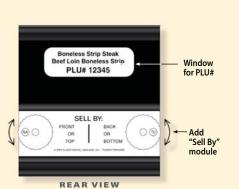

#### **Provide the Right Tools to Maximize Profits**

DoubleTalk® Window for accurate pricing

Modular "Sell By" Insert monitors stock rotation.

Knurled wheels turn to display day product must be removed from case. Customized for your application, DoubleTalk® and "Sell By" features can be added to any sign program.

"Sell By" System and DoubleTalk Windows for PLU#'s can be added to any tag style