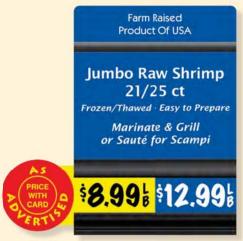

# **ADD-A-LINE™ TAG HOLDERS**

**Designed for Card Pricing and Special Promotions.** *Shown with 1¼" and 2" tracks, 3½" wide. Other sizes available.* 

Basic sign with Price Points and Slogan Inserts

**Product Of USA** 

Jumbo Raw Shrimp

21/25 ct

Farm Raised

Frozen Thawed - Easy to Prepare

\$12.99 b

**Folded Numbers, COOL Toppers** 

**COOL Topper and Price Points** 

Add-A-Line™ for Card Folded Numbers