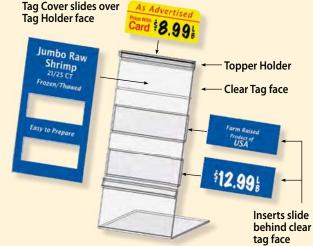

# TAG COVER PROGRAM

**Tag Covers made with Single or Double Windows placed over clear Tag Holder.** Shown at 41/4" x 21/2", other sizes available

COOL Bullets, Regular Price Point and Slogan Insert

Card Price Point Toppers and COOL Inserts

Slogan Toppers and Bullets

Adaptable for use with "Sell By" modules

Clear Tag Holder with integral easel

#### Small, Single Window Clear Holder, 2½" x 2½"

Card Price Point Toppers and COOL Bullets

**Cool Bullets and Slogan Topper** 