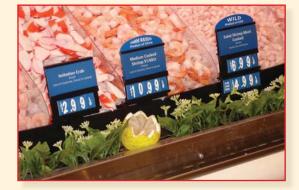

#### **Provide the Right Tools to Maximize Profits**

DoubleTalk® Window for accurate pricing

Modular "Sell By" Insert monitors stock rotation.

Knurled wheels turn to display day product must be removed from case. Customized for your application, DoubleTalk® and "Sell By" features can be added to any sign program.

"Sell By" System and DoubleTalk Windows for PLU#'s can be added to any tag style