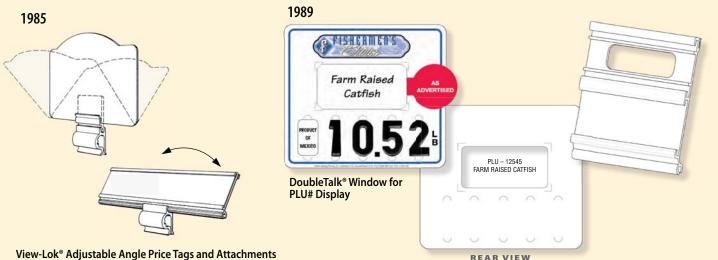

#### **Provide the Right Tools to Maximize Profits**

DoubleTalk® Window for accurate pricing

Modular "Sell By" Insert monitors stock rotation.

Knurled wheels turn to display day product must be removed from case. Customized for your application, DoubleTalk® and "Sell By" features can be added to any sign program.

#### The View-Lok® System

3rd line

snaps

into main

holder

#### **Snap-in Tag Holder System**

Also available with View-Lok Adjustable Angle Attachments