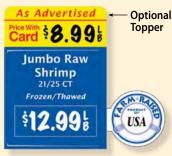

# **ADD-A-LINE™ TAG HOLDERS**

**Designed for Card Pricing and Special Promotions.** *Shown with 1¼" and 2" tracks, 3½" wide. Other sizes available.* 

Basic sign with Price Points and Slogan Inserts

**Product Of USA** 

Jumbo Raw Shrimp

21/25 ct

Farm Raised

Frozen Thawed - Easy to Prepare

\$12.99 b

**Folded Numbers, COOL Toppers** 

**COOL Topper and Price Points** 

Add-A-Line™ for Card Folded Numbers