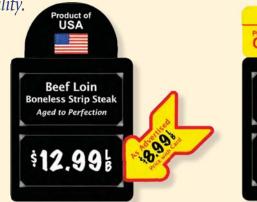

Great on the Grill **Beef Loin** Boneless Strip Steak Aged to Perfection Farm Raised Product of USA \$12.99 L

Folded COOL Panels, Price Points and Slogan Toppers

Add-A-Line<sup>™</sup> for Card Price Points