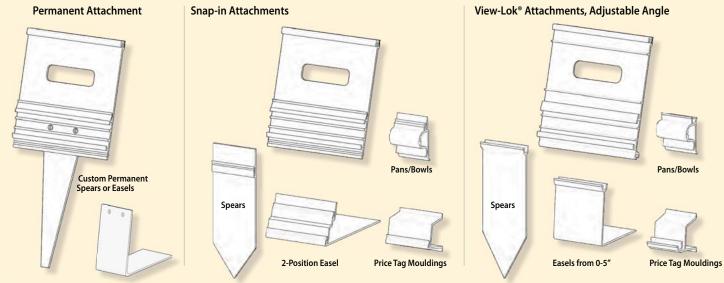

Price Points** 



Add-A-Line™ for Card Folded Numbers

Great on the Grill **Beef Loin** Boneless Strip Steak Aged to Perfection Farm Raised Product of USA \$12.99 L



Folded COOL Panels, Price Points and Slogan Toppers



Add-A-Line<sup>™</sup> for Card Price Points

#### The View-Lok® System



3rd line

snaps

into main

holder



# **CUSTOM EXTRUDED TAG HOLDERS**

**Customize the message and pricing areas to suit your needs.** *Shown with 2\%6'' \times 3\%8'' wide names,* 7%8'' *high numbers.* 

Tag Holder is  $4'' \times 3\%''$ .



**Basic sign with Folded Numbers** 



**Regular and Card Price Points** 



**Folded COOL Panels and Price Points** 



Card Price Point Bullets replaced with standard messages when not on sale

#### **Special Features**



#### **Attachment Options**





# TAG COVER PROGRAM

**Tag Covers made with Single or Double Windows placed over clear Tag Holder.** Shown at 41/4" x 21/2", other sizes available



COOL Bullets, Regular Price Point and Slogan Insert



Card Price Point Toppers and COOL Inserts



Slogan Toppers and Bullets



Adaptable for use with "Sell By" modules



Clear Tag Holder with integral easel

#### Small, Single Window Clear Holder, 2½" x 2½"



Card Price Point Toppers and COOL Bullets



**Cool Bullets and Slogan Topper** 

#### **Snap-in Tag Holder System**



Also available with View-Lok Adjustable Angle Attachments



# **INJECTION MOLDED & EMBOSSED VINYL TAG OPTIONS**

Embossed Tags can be made in almost any size and shape and allow colorful graphics to be incorporated into the total sign.

Offset or Digital print