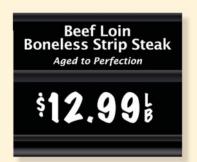

## STANDARD EXTRUDED TAG HOLDERS

**Display variations using the same 2-Line Tag Holder.** *Shown with*  $1\frac{1}{4}$ " *tracks,*  $3\frac{1}{2}$ " *wide. Single line holders and other sizes available.* 

**Basic sign with Price Points** 

Folded Numbers, Card Price Point Toppers and COOL Bullets

Folded COOL Panels, Price Points and Slogan Bullets

**COOL Toppers and Price Points** 