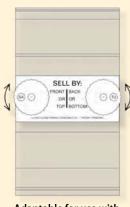

#### **Provide the Right Tools to Maximize Profits**

DoubleTalk® Window for accurate pricing

Modular "Sell By" Insert monitors stock rotation.

Knurled wheels turn to display day product must be removed from case. Customized for your application, DoubleTalk® and "Sell By" features can be added to any sign program.