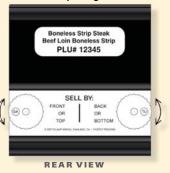

#### **Provide the Right Tools to Maximize Profits**

DoubleTalk® Window for accurate pricing

Modular "Sell By" Insert monitors stock rotation.

Knurled wheels turn to display day product must be removed from case. Customized for your application, DoubleTalk® and "Sell By" features can be added to any sign program.

"Sell By" System and DoubleTalk Windows for PLU#'s can be added to any tag style