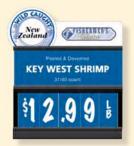

Jumbo Raw Shrimp

21/25 ct

Farm Raised

Frozen Thawed - Easy to Prepare

\$12.99 b

**Folded Numbers, COOL Toppers** 

**COOL Topper and Price Points** 

Add-A-Line™ for Card Folded Numbers