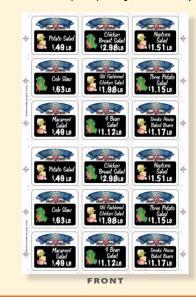

#### **Coming Soon** – Pre-printed durable plastic price tags with weekly update capability

In 2007 we installed our first digital printing press specifically designed to print variable data files on a wide range of plastic materials. We have done some preliminary testing and are now prepared to partner with a leading retailer to bring full-color, variable data plastic price tags into service case signage.

The tags will be printed on the same durable plastic materials we currently use and can be formatted to include the price, COOL information, PLU Number, barcode, sale dates or whatever else you need. Sale tags can be a completely different size, shape or graphic to call attention to those items. Tags for price changes, new items and sale items can be ordered on a weekly program, packed for individual stores. We can dropship direct to your stores or you can distribute by your internal mail system.

We welcome the opportunity to work with you.

Variable data plastic price tags, customized to your needs and shipped on your schedule.

| 7982 2-38090            | 23/8 2-4316                 | NM 2           |
|-------------------------|-----------------------------|----------------|
| Neptune Salad           | Chicken Breast Salad        | Potato Salad   |
| 1.51                    | 2.98                        | .49            |
| 5 days                  | 4 days                      | Sdays          |
| 2517 247962             |                             | 800 2          |
| Three Potato Salad      | Old Fashioned Chicken Salad | Cole Slaw      |
| 1.15                    | 1.98                        | .63            |
| 5 days                  | 4 days                      | 5 days         |
| 2980 2-47317            | 8880 2 38000                | 804 2          |
| Smoke House Baked Beans | 4 Bean Salad                | Macaroni Salad |
| 1.17                    | 1.12                        | .49            |
| 5 days                  | 5 days                      | 5 days         |
| 7982 2 38090            | 2308 2-0318                 | 800 2          |
| Neptune Salad           | Chicken Breast Salad        | Potato Salad   |
| 1.51                    | 2.98                        | .49            |
| 5 days                  | 4 days                      | Sdays          |
| 29/7 2-1/982            |                             | 80G I          |
| Three Potato Salad      | Old Fashioned Chicken Salad | Cole Slaw      |
| 1.15                    | 1.98                        | .63            |
| 5 days                  | 4 days                      | 5 days         |
| 2980 2-47317            | 8000 2:30000                | BEN 1          |
| Smoke House Baked Beans | 4 Bean Salad                | Macaroni Salad |
| 1.17                    | 1.12                        | .49            |
|                         |                             | 5 days         |