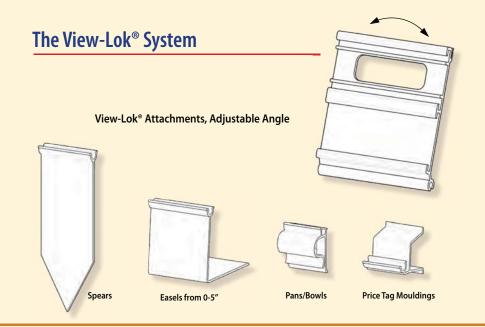

#### The View-Lok® System

3rd line

snaps

into main

holder

#### **Attachment Options**

#### **Snap-in Tag Holder System**

Also available with View-Lok Adjustable Angle Attachments