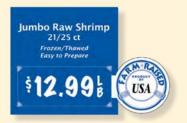

# Jumbo Raw Shrimp 21/25 ct Frozen/Thawed Easy to Prepare

Embossed Numbers, Name Inserts and CSP COOL Corner Bullets

1024

Pre-printed Tags, Embossed Numbers with DTH Attachment for Toppers