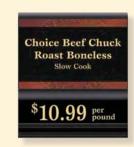

## STANDARD EXTRUDED TAG HOLDERS

**Display variations using the same 2-Line Tag Holder.** *Shown with*  $1\frac{1}{4}$ " *tracks,*  $3\frac{1}{2}$ " *wide. Single line holders and other sizes available.* 

**Basic sign with Price Points** 

Folded Numbers, Card Price Point Toppers and COOL Bullets

Folded COOL Panels, Price Points and Slogan Bullets

**COOL Toppers and Price Points** 