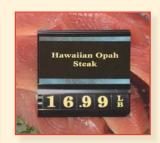

## STANDARD EXTRUDED TAG HOLDERS

**Display variations using the same 2-Line Tag Holder.** *Shown with*  $1\frac{1}{4}$ " *tracks,*  $3\frac{1}{2}$ " *wide. Single line holders and other sizes available.* 

**Basic sign with Price Points** 

Folded Numbers, Card Price Point Toppers and COOL Bullets

Folded COOL Panels, Price Points and Slogan Bullets

**COOL Toppers and Price Points** 