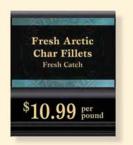

## STANDARD EXTRUDED TAG HOLDERS

**Display variations using the same 2-Line Tag Holder.** *Shown with*  $1\frac{1}{4}$ " *tracks,*  $3\frac{1}{2}$ " *wide. Single line holders and other sizes available.* 

**Basic sign with Price Points** 

Folded Numbers, Card Price Point Toppers and COOL Bullets

Folded COOL Panels, Price Points and Slogan Bullets

**COOL Toppers and Price Points** 