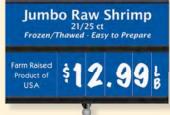

Jumbo Raw Shrimp

21/25 ct

Farm Raised

Frozen Thawed - Easy to Prepare

\$12.99 b

**Folded Numbers, COOL Toppers** 

**COOL Topper and Price Points** 

Add-A-Line™ for Card Folded Numbers