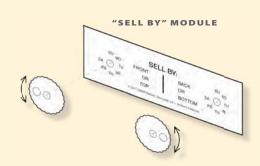

#### **Provide the Right Tools to Maximize Profits**

DoubleTalk® Window for accurate pricing

Modular "Sell By" Insert monitors stock rotation.

Knurled wheels turn to display day product must be removed from case. Customized for your application, DoubleTalk® and "Sell By" features can be added to any sign program.

"Sell By" System and DoubleTalk Windows for PLU#'s can be added to any tag style