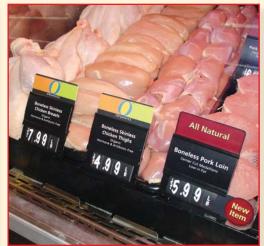

# **CUSTOM EXTRUDED TAG HOLDERS**

**Customize the message and pricing areas to suit your needs.** *Shown with 2\%6'' \times 3\%8'' wide names,* 7%8'' *high numbers.* 

Tag Holder is  $4'' \times 3\%''$ .

**Basic sign with Folded Numbers** 

**Regular and Card Price Points** 

**Folded COOL Panels and Price Points** 

Card Price Point Bullets replaced with standard messages when not on sale