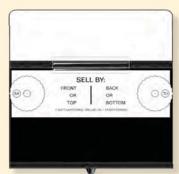

#### **Provide the Right Tools to Maximize Profits**

DoubleTalk® Window for accurate pricing

Modular "Sell By" Insert monitors stock rotation.

Knurled wheels turn to display day product must be removed from case. Customized for your application, DoubleTalk® and "Sell By" features can be added to any sign program.

"Sell By" System and DoubleTalk Windows for PLU#'s can be added to any tag style