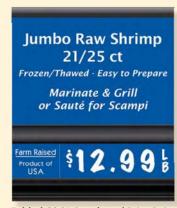

Jumbo Raw Shrimp

21/25 ct

Farm Raised

Frozen Thawed - Easy to Prepare

\$12.99 b

**Folded Numbers, COOL Toppers** 

**COOL Topper and Price Points** 

Add-A-Line™ for Card Folded Numbers