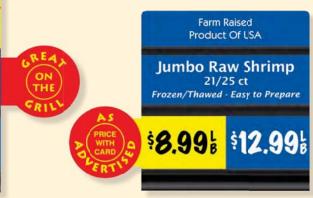

Jumbo Raw Shrimp

21/25 ct

Farm Raised

Frozen Thawed - Easy to Prepare

\$12.99 b

**Folded Numbers, COOL Toppers** 

**COOL Topper and Price Points** 

Add-A-Line™ for Card Folded Numbers