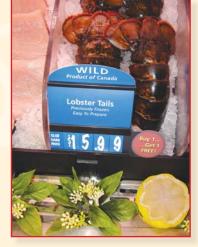

## STANDARD EXTRUDED TAG HOLDERS

**Display variations using the same 2-Line Tag Holder.** *Shown with*  $1\frac{1}{4}$ " *tracks,*  $3\frac{1}{2}$ " *wide. Single line holders and other sizes available.* 

**Basic sign with Price Points** 

Folded Numbers, Card Price Point Toppers and COOL Bullets

Folded COOL Panels, Price Points and Slogan Bullets

**COOL Toppers and Price Points** 