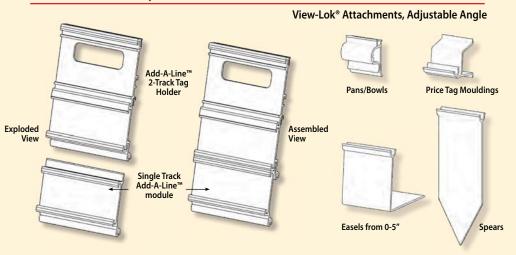

# **ADD-A-LINE™ TAG HOLDERS**

**Designed for Card Pricing and Special Promotions.** *Shown with 1¼" and 2" tracks, 3½" wide. Other sizes available.* 

Basic sign with Price Points and Slogan Inserts

**Product Of USA** 

#### The View-Lok® System

3rd line

snaps

into main

holder

#### **Snap-in Tag Holder System**

Also available with View-Lok Adjustable Angle Attachments