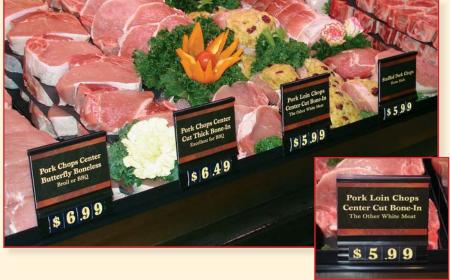

# **CUSTOM EXTRUDED TAG HOLDERS**

**Customize the message and pricing areas to suit your needs.** *Shown with 2\%6'' \times 3\%8'' wide names,* 7%8'' *high numbers.* 

Tag Holder is  $4'' \times 3\%''$ .

**Basic sign with Folded Numbers** 

**Regular and Card Price Points** 

**Folded COOL Panels and Price Points** 

Card Price Point Bullets replaced with standard messages when not on sale