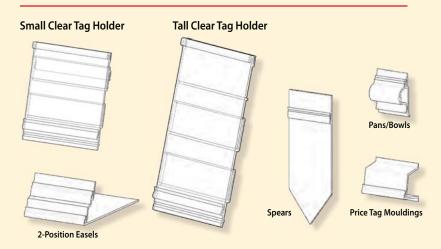

## STANDARD EXTRUDED TAG HOLDERS

**Display variations using the same 2-Line Tag Holder.** *Shown with*  $1\frac{1}{4}$ " *tracks,*  $3\frac{1}{2}$ " *wide. Single line holders and other sizes available.* 

# **CUSTOM EXTRUDED TAG HOLDERS**

**Customize the message and pricing areas to suit your needs.** *Shown with 2\%6'' \times 3\%8'' wide names,* 7%8'' *high numbers.* 

Tag Holder is  $4'' \times 3\%''$ .

# TAG COVER PROGRAM

**Tag Covers made with Single or Double Windows placed over clear Tag Holder.** Shown at 41/4" x 21/2", other sizes available

COOL Bullets, Regular Price Point and Slogan Insert

Card Price Point Toppers and COOL Inserts

#### Small, Single Window Clear Holder, 2½" x 2½"

Card Price Point Toppers and COOL Bullets

**Cool Bullets and Slogan Topper** 